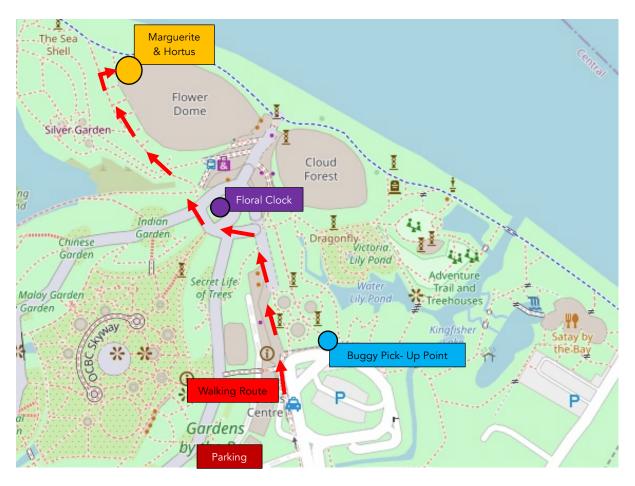

## Walking Route (10 mins)

(Taxi Drop-Off, Main Entrance)

- Walk under the shelter, past the Golden Garden toward the Flower Dome Entrance
- Turn left and walk past the Floral Clock
- Take the main path going toward the Silver Gardens
- Walk past the Silver Gardens toward the Marguerite sign
- Take the short staircase on the right to the restaurant entrance